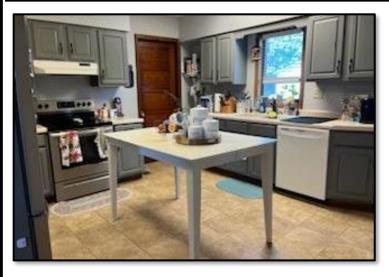

4 BR/ 2 Bath

**Utilities:** City of Hartley

Year Built: 1913 Sq Ft: 1,568 Basement: 784 Lot: 64 x 142 Taxes: \$1,658

\$126,000

4 BR / 2 Bath | Are you looking for a property with character, charm and space enough to fit your family or start one up? Look no further! We have a 4 bed/2 bath home with classic wood floors, tall ceilings, front porch w/ small deck and detached garage framed by mature, beautiful landscaping. Call Treimer Realty today to take a look! Priced to Sell!

## Information:

- Appliances: Fridge, Microwave, Stove, Dishwasher, Washer/Dryer
- Hardwood Floors, Thick Trim, Tall Ceilings
- Large/Open Kitchen
- Furnace/ Central Air

Viewing By Appointment Only

Treimer Realty LLC | 712.928.2449 | www.treimers.com